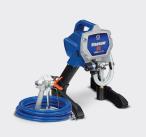

## Magnum X5 Airless Paint Sprayer

- Designed for remodelers with multiple jobs per
  year
- Supports up to 75 feet of hose
- Spray the widest range of coatings without thinning