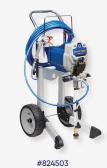

#### Magnum ProX19 Airless Paint Sprayer

- Designed for property maintenance Pros and contractors with larger jobs
- ProXChange Pump offers quick pump swap with no tools required
- Supports up to 150 feet of hose; includes cart