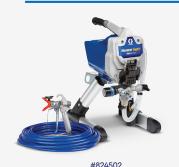

#### Magnum ProX17 Airless Paint Sprayer

maintenance Pros and contractors with larger jobs
• ProXChange Pump offers

· Designed for property

tools required

Supports up to 150 feet of hose; no cart included

quick pump swap with no