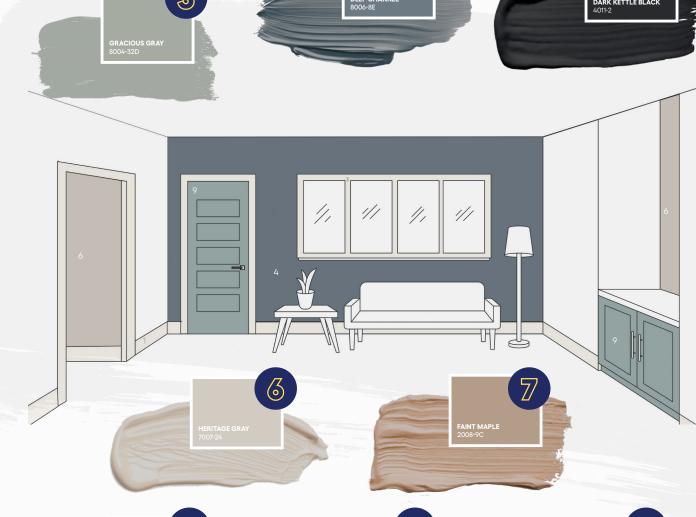

### **Interior Visualizer**

The Sherwin-Williams online visualizer lets you try any color on a virtual wall — or upload your own photos for a more realistic view.

**Try the Visualizer** 

### **Exterior Renderings**

Email a digital photo of your building's exterior to Paint@LowesProSupply.com, and we'll create full-color renderings of our top three recommended color combinations in 5 to 7 days.