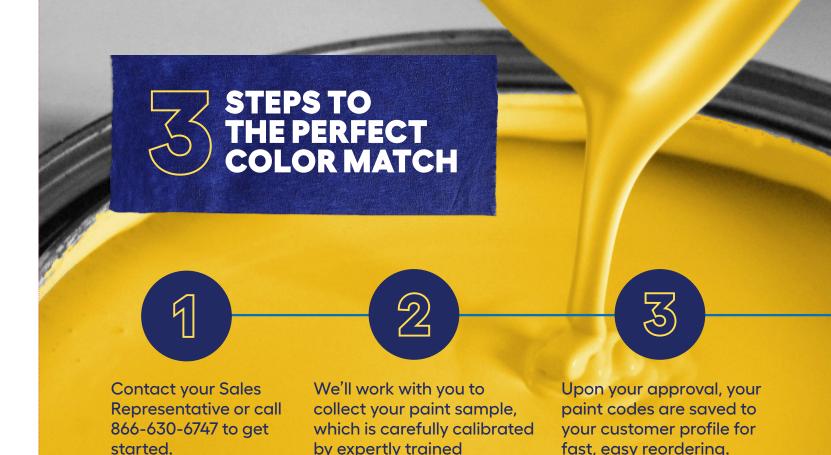

# 72 COST COLOR SERVICES

Whether you need to envision a new color or match an existing one, our free color services make it simple.

## Online Ordering for Tintable Paint

You click. We mix. Choose any color from our online catalog at LowesProSupply.com or on the Lowe's Pro Supply Mobile App, and enjoy free next-day delivery on tintable paint if ordered by 12 p.m.\*\*

associates at our state-of-

the-art paint centers.