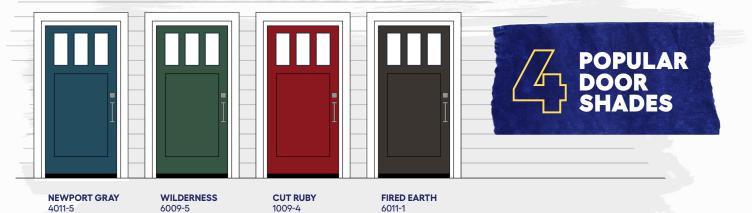

# POPULAR EXTERIOR COMBINATIONS

From classic earth tones and neutrals to bolder statement shades, these paint colors will up your curb appeal and give your property a fresh new look.

8004-18B

**CREAM IN MY COFFEE** 